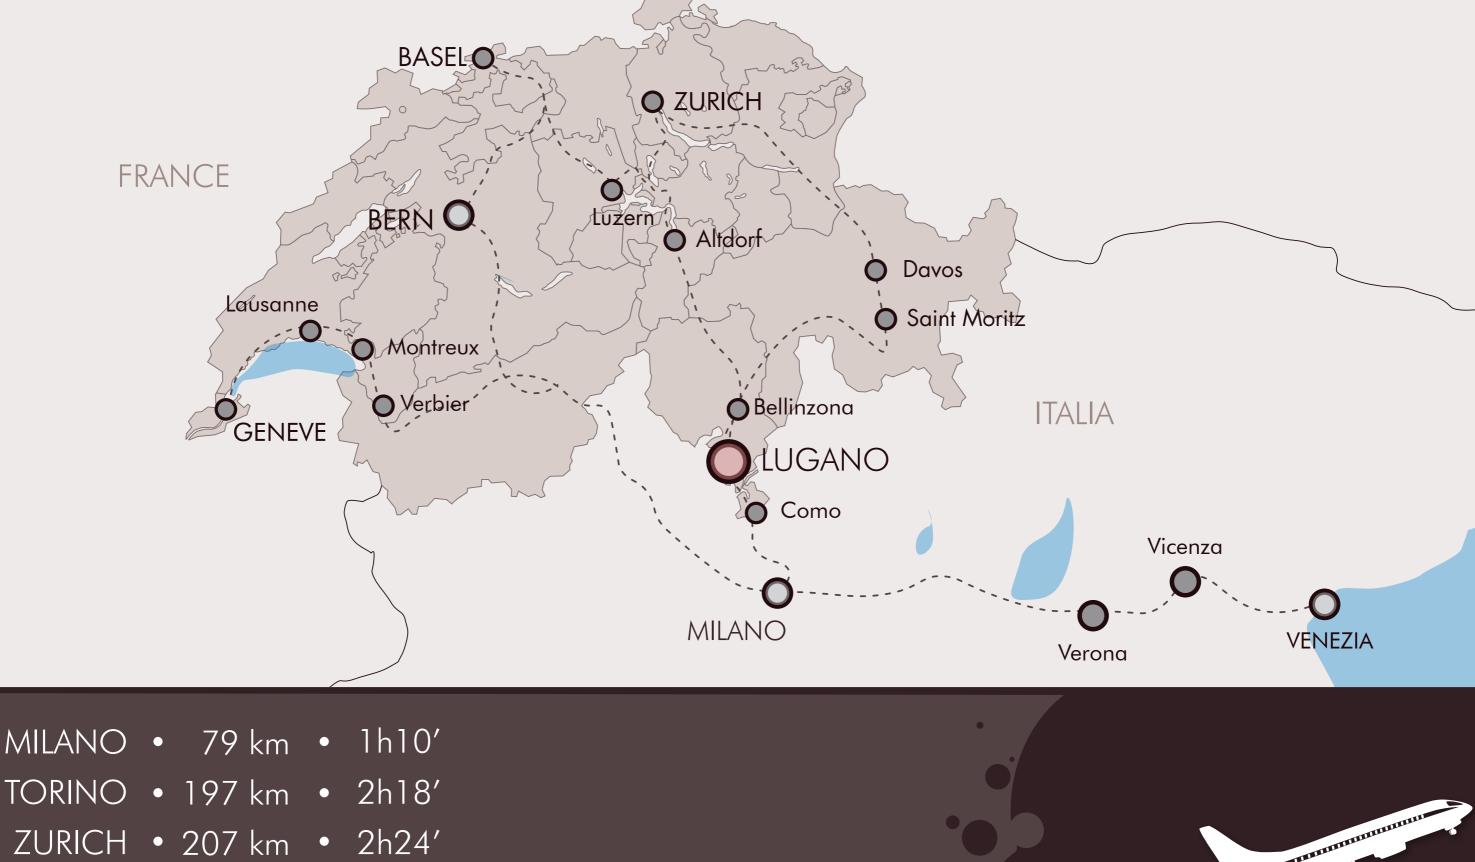

# 131 rooms

- ZURICH 207 km 2h24'
  - BASEL 263 km 2h40'
  - BERN 277 km 2h53'
- VENICE 339 km 3h31'
- GENEVE 369 km 4h30'

### LUGANO AIPORT • 5 km MILAN MALPENSA • 81 km ZURIGO AIRPORT • 215 km

HIGHWAY LUGANO SUD

HOTEL DE LA PAIX

FUNICOLAR MONTE S. SALVATORE

FERRY TERMINAL

Hotel De La Paix is located in Lugano. It is the largest city in the Ticino holiday region, as well as being the third largest financial center and an important congress, banking and business center in Switzerland, it is also the city of parks and flower gardens, villas and of religious buildings. With itstypically Mediterranean atmosphere, Lugano offers all the advantages of a cosmopolitan city, but its citizen spirit on a human scale.

Funicolar Monte S. Salvatore · 3 minutes Ferry terminal · 5 minutes

LAC • 10 minutes

Via Nassa • 15 minutes

car distance

**OVIA NASSA** 

Highway Lugano Sud • 1,5 km Railway Station • 2 km Congress Palace • 2,4 km Parco Ciani • 2,5 km Airport Lugano • 5 km