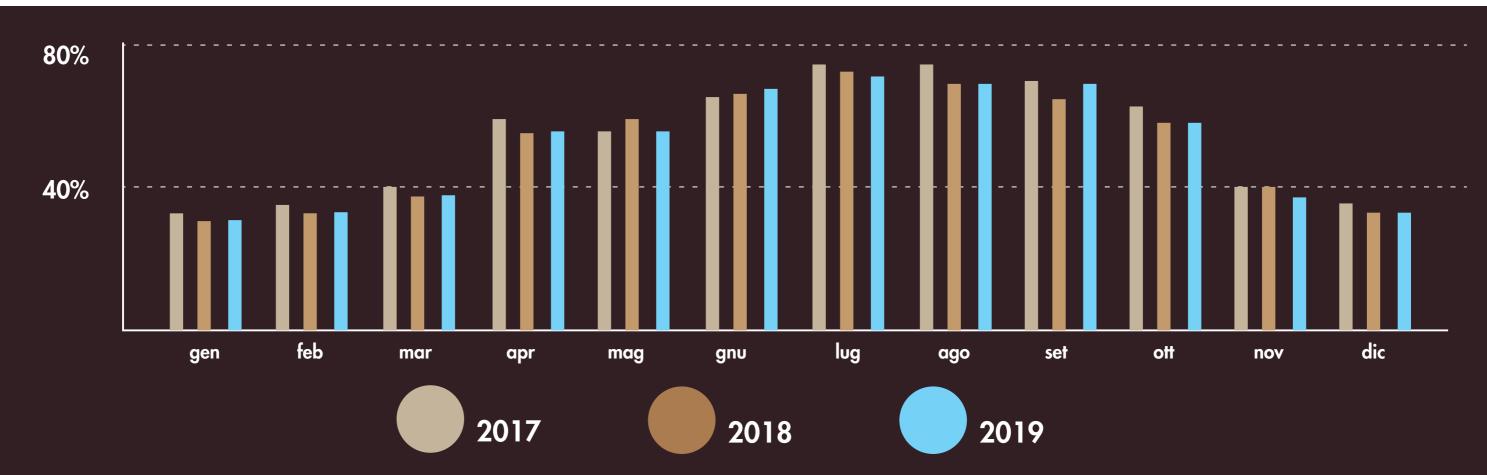

## **ROOM OCCUPANCY RATE**

| NEARBY HOTELS                         | Rooms     | Service                                                                                                |
|---------------------------------------|-----------|--------------------------------------------------------------------------------------------------------|
| A A A A A A A A A A A A A A A A A A A | 37 SUITES | 1 RESTAUR<br>1 BAR<br>1 BEAUTY S<br>6 MEETING ROOM<br>1 OUTDOOR SWIIN                                  |
| SPLENDID ROYAL 5 STARS                | 93        | 2 RESTAUR<br>2 BAR<br>1 WINE BA<br>4 MEETING ROOM<br>SPA<br>SWIMMING F                                 |
| CHARACASTAGNOLAS STARS                | 70        | 3 RESTAURA<br>1 BAR<br>10 SALE MEETING<br>BEAUTY CORNER<br>HAIR STYLII<br>PRIVATE LII<br>INDOOR SWIMMI |
| NOVOTEL LUGANO PARADISO 4 STARS       | 96        | 1 RESTAURA<br>1 BAR<br>1 BUSINESS C<br>SWIMMING F<br>FITNESS                                           |

es

RANT R SPA M - 250 PAX IMING POOL

RANT R BAR M - 500 PAX

POOL

RANT G : 200 PAX R - FITNESS LING LIDO MING POOL

RANT R CENTER FOOL SS Booking rate

8.8

9.1