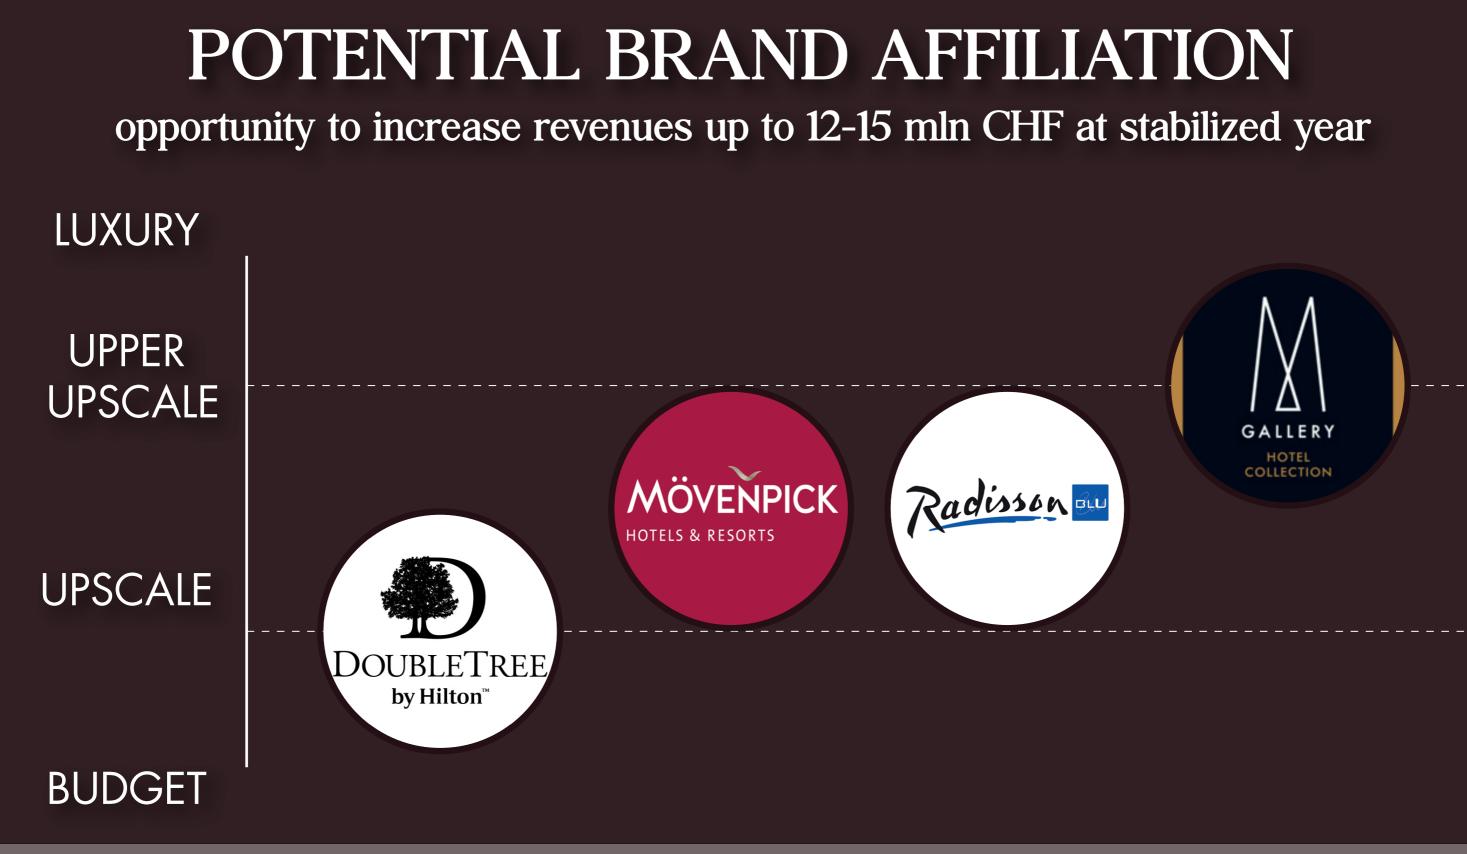

## **HOTELS IN LUGANESE - 2019**

## **ROOM OCCUPANCY RATE**

| NEARBY HOTELS                         | Rooms     | Service                                                                                                |
|---------------------------------------|-----------|--------------------------------------------------------------------------------------------------------|
| A A A A A A A A A A A A A A A A A A A | 37 SUITES | 1 RESTAUR<br>1 BAR<br>1 BEAUTY S<br>6 MEETING ROOM<br>1 OUTDOOR SWIIN                                  |
| SPLENDID ROYAL 5 STARS                | 93        | 2 RESTAUR<br>2 BAR<br>1 WINE BA<br>4 MEETING ROOM<br>SPA<br>SWIMMING F                                 |
| CHARACASTAGNOLAS STARS                | 70        | 3 RESTAURA<br>1 BAR<br>10 SALE MEETING<br>BEAUTY CORNER<br>HAIR STYLII<br>PRIVATE LII<br>INDOOR SWIMMI |
| NOVOTEL LUGANO PARADISO 4 STARS       | 96        | 1 RESTAURA<br>1 BAR<br>1 BUSINESS C<br>SWIMMING F<br>FITNESS                                           |

es

RANT R SPA M - 250 PAX IMING POOL

RANT R BAR M - 500 PAX

POOL

RANT G : 200 PAX R - FITNESS LING LIDO MING POOL

RANT R CENTER FOOL SS Booking rate

8.8

9.1

9.1

8.4

| ROOMS                                                                                                           | ROOMS<br>COUNT | BED COUNT                                                                                                                                                                                                                                                                                                                                                                                                                                                                                                                                                                                                                                                                                                                                                                                                                                                                                                                                                                                                                                                                                                                                                                                                                                                                                                                                                                                                                                                                                                                                                                                                                                                                                                                                                                                                                                                                                                                                                                                                                                                                                                                      | AVERAGE<br>SIZE (sqm |  |
|-----------------------------------------------------------------------------------------------------------------|----------------|--------------------------------------------------------------------------------------------------------------------------------------------------------------------------------------------------------------------------------------------------------------------------------------------------------------------------------------------------------------------------------------------------------------------------------------------------------------------------------------------------------------------------------------------------------------------------------------------------------------------------------------------------------------------------------------------------------------------------------------------------------------------------------------------------------------------------------------------------------------------------------------------------------------------------------------------------------------------------------------------------------------------------------------------------------------------------------------------------------------------------------------------------------------------------------------------------------------------------------------------------------------------------------------------------------------------------------------------------------------------------------------------------------------------------------------------------------------------------------------------------------------------------------------------------------------------------------------------------------------------------------------------------------------------------------------------------------------------------------------------------------------------------------------------------------------------------------------------------------------------------------------------------------------------------------------------------------------------------------------------------------------------------------------------------------------------------------------------------------------------------------|----------------------|--|
| SINGLE                                                                                                          | 4              | 4                                                                                                                                                                                                                                                                                                                                                                                                                                                                                                                                                                                                                                                                                                                                                                                                                                                                                                                                                                                                                                                                                                                                                                                                                                                                                                                                                                                                                                                                                                                                                                                                                                                                                                                                                                                                                                                                                                                                                                                                                                                                                                                              | 13                   |  |
| BUSINESS                                                                                                        | 26             | 52                                                                                                                                                                                                                                                                                                                                                                                                                                                                                                                                                                                                                                                                                                                                                                                                                                                                                                                                                                                                                                                                                                                                                                                                                                                                                                                                                                                                                                                                                                                                                                                                                                                                                                                                                                                                                                                                                                                                                                                                                                                                                                                             | 18                   |  |
| STANDARD                                                                                                        | 31             | 62                                                                                                                                                                                                                                                                                                                                                                                                                                                                                                                                                                                                                                                                                                                                                                                                                                                                                                                                                                                                                                                                                                                                                                                                                                                                                                                                                                                                                                                                                                                                                                                                                                                                                                                                                                                                                                                                                                                                                                                                                                                                                                                             | 18                   |  |
| <b>SUPERIOR</b><br>with balcony                                                                                 | 26             | 52                                                                                                                                                                                                                                                                                                                                                                                                                                                                                                                                                                                                                                                                                                                                                                                                                                                                                                                                                                                                                                                                                                                                                                                                                                                                                                                                                                                                                                                                                                                                                                                                                                                                                                                                                                                                                                                                                                                                                                                                                                                                                                                             | 18                   |  |
| SUPERIOR<br>VIEW                                                                                                | 29             | 58                                                                                                                                                                                                                                                                                                                                                                                                                                                                                                                                                                                                                                                                                                                                                                                                                                                                                                                                                                                                                                                                                                                                                                                                                                                                                                                                                                                                                                                                                                                                                                                                                                                                                                                                                                                                                                                                                                                                                                                                                                                                                                                             | 20                   |  |
| SUITES                                                                                                          | 13             | 26                                                                                                                                                                                                                                                                                                                                                                                                                                                                                                                                                                                                                                                                                                                                                                                                                                                                                                                                                                                                                                                                                                                                                                                                                                                                                                                                                                                                                                                                                                                                                                                                                                                                                                                                                                                                                                                                                                                                                                                                                                                                                                                             | 25                   |  |
| EXECUTIVE<br>SUITES                                                                                             | 3              | 6                                                                                                                                                                                                                                                                                                                                                                                                                                                                                                                                                                                                                                                                                                                                                                                                                                                                                                                                                                                                                                                                                                                                                                                                                                                                                                                                                                                                                                                                                                                                                                                                                                                                                                                                                                                                                                                                                                                                                                                                                                                                                                                              | 30                   |  |
| TOTAL                                                                                                           | 131            | 260                                                                                                                                                                                                                                                                                                                                                                                                                                                                                                                                                                                                                                                                                                                                                                                                                                                                                                                                                                                                                                                                                                                                                                                                                                                                                                                                                                                                                                                                                                                                                                                                                                                                                                                                                                                                                                                                                                                                                                                                                                                                                                                            | -                    |  |
| the second in the second se |                | And a state of the |                      |  |