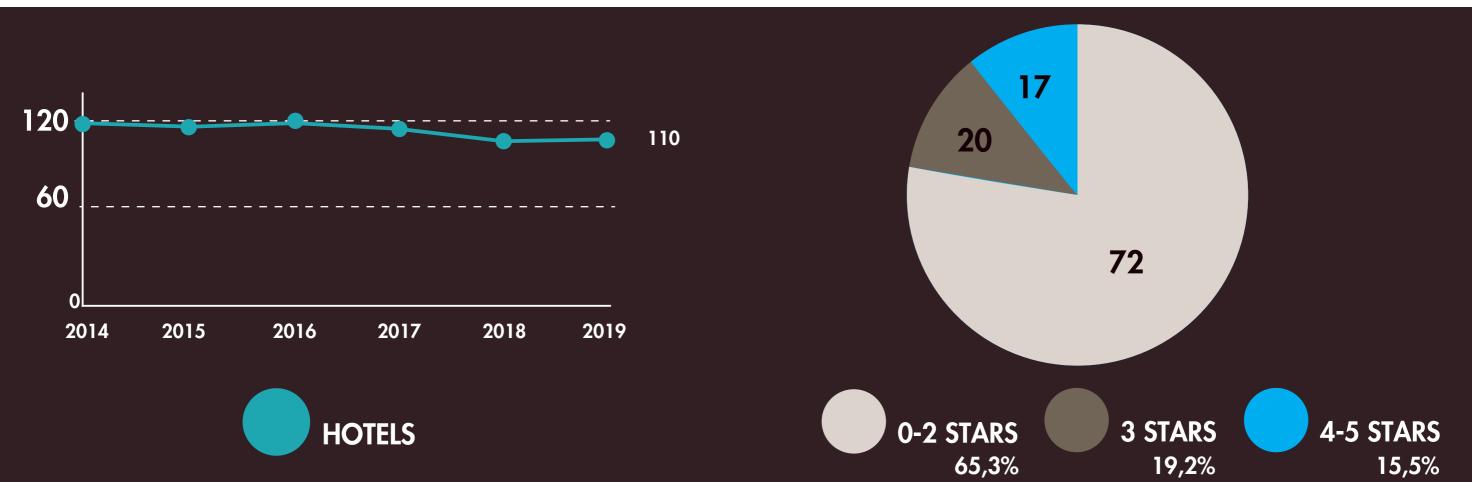

## **HOTELS IN LUGANESE - 2019**

## **ROOM OCCUPANCY RATE**

| NEARBY HOTELS                         | Rooms     | Service                                                                                                |
|---------------------------------------|-----------|--------------------------------------------------------------------------------------------------------|
| A A A A A A A A A A A A A A A A A A A | 37 SUITES | 1 RESTAUR<br>1 BAR<br>1 BEAUTY S<br>6 MEETING ROOM<br>1 OUTDOOR SWIIN                                  |
| SPLENDID ROYAL 5 STARS                | 93        | 2 RESTAUR<br>2 BAR<br>1 WINE BA<br>4 MEETING ROOM<br>SPA<br>SWIMMING F                                 |
| CHARACASTAGNOLAS STARS                | 70        | 3 RESTAURA<br>1 BAR<br>10 SALE MEETING<br>BEAUTY CORNER<br>HAIR STYLII<br>PRIVATE LII<br>INDOOR SWIMMI |
| NOVOTEL LUGANO PARADISO 4 STARS       | 96        | 1 RESTAURA<br>1 BAR<br>1 BUSINESS C<br>SWIMMING F<br>FITNESS                                           |

es

RANT R SPA M - 250 PAX IMING POOL

RANT R BAR M - 500 PAX

POOL

RANT G : 200 PAX R - FITNESS LING LIDO MING POOL

RANT R CENTER FOOL SS Booking rate

8.8

9.1

9.1

8.4

| ROOMS                                                                                                           | ROOMS<br>COUNT | BED COUNT                                                                                                                                                                                                                                                                                                                                                                                                                                                                                                                                                                                                                                                                                                                                                                                                                                                                                                                                                                                                                                                                                                                                                                                                                                                                                                                                                                                                                                                                                                                                                                                                                                                                                                                                                                                                                                                                                                                                                                                                                                                                                                                      | AVERAGE<br>SIZE (sqm |  |
|-----------------------------------------------------------------------------------------------------------------|----------------|--------------------------------------------------------------------------------------------------------------------------------------------------------------------------------------------------------------------------------------------------------------------------------------------------------------------------------------------------------------------------------------------------------------------------------------------------------------------------------------------------------------------------------------------------------------------------------------------------------------------------------------------------------------------------------------------------------------------------------------------------------------------------------------------------------------------------------------------------------------------------------------------------------------------------------------------------------------------------------------------------------------------------------------------------------------------------------------------------------------------------------------------------------------------------------------------------------------------------------------------------------------------------------------------------------------------------------------------------------------------------------------------------------------------------------------------------------------------------------------------------------------------------------------------------------------------------------------------------------------------------------------------------------------------------------------------------------------------------------------------------------------------------------------------------------------------------------------------------------------------------------------------------------------------------------------------------------------------------------------------------------------------------------------------------------------------------------------------------------------------------------|----------------------|--|
| SINGLE                                                                                                          | 4              | 4                                                                                                                                                                                                                                                                                                                                                                                                                                                                                                                                                                                                                                                                                                                                                                                                                                                                                                                                                                                                                                                                                                                                                                                                                                                                                                                                                                                                                                                                                                                                                                                                                                                                                                                                                                                                                                                                                                                                                                                                                                                                                                                              | 13                   |  |
| BUSINESS                                                                                                        | 26             | 52                                                                                                                                                                                                                                                                                                                                                                                                                                                                                                                                                                                                                                                                                                                                                                                                                                                                                                                                                                                                                                                                                                                                                                                                                                                                                                                                                                                                                                                                                                                                                                                                                                                                                                                                                                                                                                                                                                                                                                                                                                                                                                                             | 18                   |  |
| STANDARD                                                                                                        | 31             | 62                                                                                                                                                                                                                                                                                                                                                                                                                                                                                                                                                                                                                                                                                                                                                                                                                                                                                                                                                                                                                                                                                                                                                                                                                                                                                                                                                                                                                                                                                                                                                                                                                                                                                                                                                                                                                                                                                                                                                                                                                                                                                                                             | 18                   |  |
| <b>SUPERIOR</b><br>with balcony                                                                                 | 26             | 52                                                                                                                                                                                                                                                                                                                                                                                                                                                                                                                                                                                                                                                                                                                                                                                                                                                                                                                                                                                                                                                                                                                                                                                                                                                                                                                                                                                                                                                                                                                                                                                                                                                                                                                                                                                                                                                                                                                                                                                                                                                                                                                             | 18                   |  |
| SUPERIOR<br>VIEW                                                                                                | 29             | 58                                                                                                                                                                                                                                                                                                                                                                                                                                                                                                                                                                                                                                                                                                                                                                                                                                                                                                                                                                                                                                                                                                                                                                                                                                                                                                                                                                                                                                                                                                                                                                                                                                                                                                                                                                                                                                                                                                                                                                                                                                                                                                                             | 20                   |  |
| SUITES                                                                                                          | 13             | 26                                                                                                                                                                                                                                                                                                                                                                                                                                                                                                                                                                                                                                                                                                                                                                                                                                                                                                                                                                                                                                                                                                                                                                                                                                                                                                                                                                                                                                                                                                                                                                                                                                                                                                                                                                                                                                                                                                                                                                                                                                                                                                                             | 25                   |  |
| EXECUTIVE<br>SUITES                                                                                             | 3              | 6                                                                                                                                                                                                                                                                                                                                                                                                                                                                                                                                                                                                                                                                                                                                                                                                                                                                                                                                                                                                                                                                                                                                                                                                                                                                                                                                                                                                                                                                                                                                                                                                                                                                                                                                                                                                                                                                                                                                                                                                                                                                                                                              | 30                   |  |
| TOTAL                                                                                                           | 131            | 260                                                                                                                                                                                                                                                                                                                                                                                                                                                                                                                                                                                                                                                                                                                                                                                                                                                                                                                                                                                                                                                                                                                                                                                                                                                                                                                                                                                                                                                                                                                                                                                                                                                                                                                                                                                                                                                                                                                                                                                                                                                                                                                            | -                    |  |
| the second in the second se |                | And a state of the |                      |  |