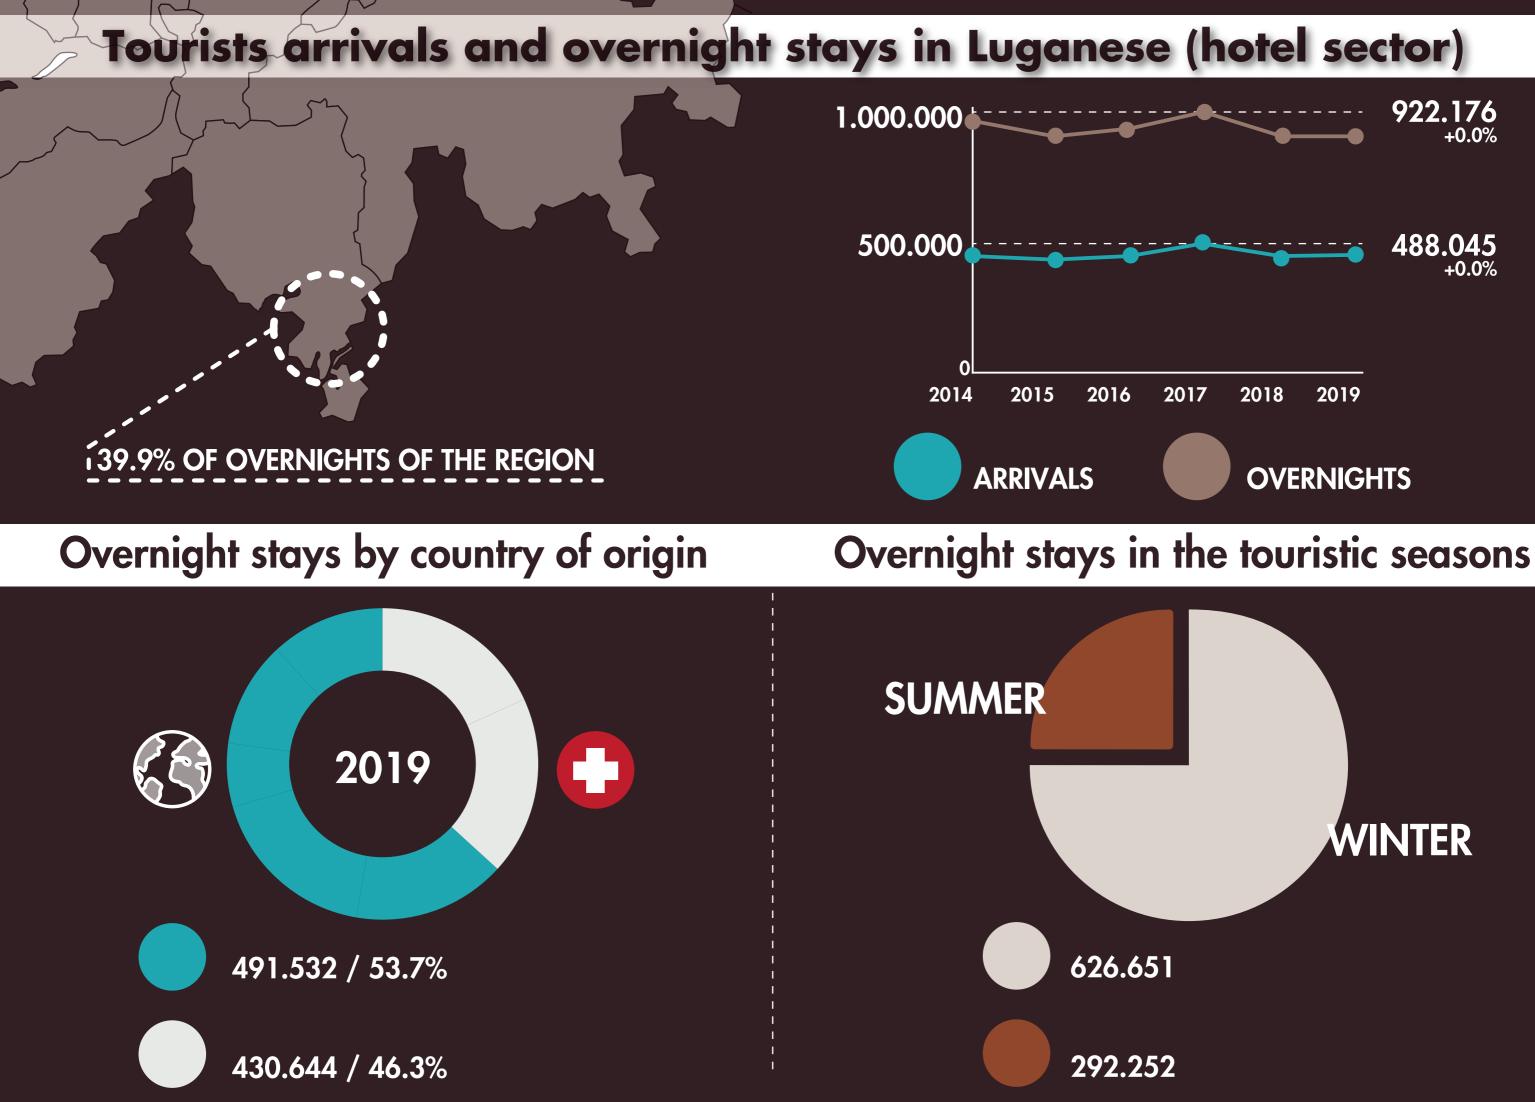

## **HOTELS IN LUGANESE - 2019**

## **ROOM OCCUPANCY RATE**

| NEARBY HOTELS                         | Rooms     | Service                                                                                                |
|---------------------------------------|-----------|--------------------------------------------------------------------------------------------------------|
| A A A A A A A A A A A A A A A A A A A | 37 SUITES | 1 RESTAUR<br>1 BAR<br>1 BEAUTY S<br>6 MEETING ROOM<br>1 OUTDOOR SWIIN                                  |
| SPLENDID ROYAL 5 STARS                | 93        | 2 RESTAUR<br>2 BAR<br>1 WINE BA<br>4 MEETING ROOM<br>SPA<br>SWIMMING F                                 |
| CHARACASTAGNOLAS STARS                | 70        | 3 RESTAURA<br>1 BAR<br>10 SALE MEETING<br>BEAUTY CORNER<br>HAIR STYLII<br>PRIVATE LII<br>INDOOR SWIMMI |
| NOVOTEL LUGANO PARADISO 4 STARS       | 96        | 1 RESTAURA<br>1 BAR<br>1 BUSINESS C<br>SWIMMING F<br>FITNESS                                           |

es

RANT R SPA M - 250 PAX IMING POOL

RANT R BAR M - 500 PAX

POOL

RANT G : 200 PAX R - FITNESS LING LIDO MING POOL

RANT R CENTER FOOL SS Booking rate

8.8

9.1

9.1

8.4

| ROOMS                                                                                                           | ROOMS<br>COUNT | BED COUNT                                                                                                                                                                                                                                                                                                                                                                                                                                                                                                                                                                                                                                                                                                                                                                                                                                                                                                                                                                                                                                                                                                                                                                                                                                                                                                                                                                                                                                                                                                                                                                                                                                                                                                                                                                                                                                                                                                                                                                                                                                                                                                                      | AVERAGE<br>SIZE (sqm |  |
|-----------------------------------------------------------------------------------------------------------------|----------------|--------------------------------------------------------------------------------------------------------------------------------------------------------------------------------------------------------------------------------------------------------------------------------------------------------------------------------------------------------------------------------------------------------------------------------------------------------------------------------------------------------------------------------------------------------------------------------------------------------------------------------------------------------------------------------------------------------------------------------------------------------------------------------------------------------------------------------------------------------------------------------------------------------------------------------------------------------------------------------------------------------------------------------------------------------------------------------------------------------------------------------------------------------------------------------------------------------------------------------------------------------------------------------------------------------------------------------------------------------------------------------------------------------------------------------------------------------------------------------------------------------------------------------------------------------------------------------------------------------------------------------------------------------------------------------------------------------------------------------------------------------------------------------------------------------------------------------------------------------------------------------------------------------------------------------------------------------------------------------------------------------------------------------------------------------------------------------------------------------------------------------|----------------------|--|
| SINGLE                                                                                                          | 4              | 4                                                                                                                                                                                                                                                                                                                                                                                                                                                                                                                                                                                                                                                                                                                                                                                                                                                                                                                                                                                                                                                                                                                                                                                                                                                                                                                                                                                                                                                                                                                                                                                                                                                                                                                                                                                                                                                                                                                                                                                                                                                                                                                              | 13                   |  |
| BUSINESS                                                                                                        | 26             | 52                                                                                                                                                                                                                                                                                                                                                                                                                                                                                                                                                                                                                                                                                                                                                                                                                                                                                                                                                                                                                                                                                                                                                                                                                                                                                                                                                                                                                                                                                                                                                                                                                                                                                                                                                                                                                                                                                                                                                                                                                                                                                                                             | 18                   |  |
| STANDARD                                                                                                        | 31             | 62                                                                                                                                                                                                                                                                                                                                                                                                                                                                                                                                                                                                                                                                                                                                                                                                                                                                                                                                                                                                                                                                                                                                                                                                                                                                                                                                                                                                                                                                                                                                                                                                                                                                                                                                                                                                                                                                                                                                                                                                                                                                                                                             | 18                   |  |
| <b>SUPERIOR</b><br>with balcony                                                                                 | 26             | 52                                                                                                                                                                                                                                                                                                                                                                                                                                                                                                                                                                                                                                                                                                                                                                                                                                                                                                                                                                                                                                                                                                                                                                                                                                                                                                                                                                                                                                                                                                                                                                                                                                                                                                                                                                                                                                                                                                                                                                                                                                                                                                                             | 18                   |  |
| SUPERIOR<br>VIEW                                                                                                | 29             | 58                                                                                                                                                                                                                                                                                                                                                                                                                                                                                                                                                                                                                                                                                                                                                                                                                                                                                                                                                                                                                                                                                                                                                                                                                                                                                                                                                                                                                                                                                                                                                                                                                                                                                                                                                                                                                                                                                                                                                                                                                                                                                                                             | 20                   |  |
| SUITES                                                                                                          | 13             | 26                                                                                                                                                                                                                                                                                                                                                                                                                                                                                                                                                                                                                                                                                                                                                                                                                                                                                                                                                                                                                                                                                                                                                                                                                                                                                                                                                                                                                                                                                                                                                                                                                                                                                                                                                                                                                                                                                                                                                                                                                                                                                                                             | 25                   |  |
| EXECUTIVE<br>SUITES                                                                                             | 3              | 6                                                                                                                                                                                                                                                                                                                                                                                                                                                                                                                                                                                                                                                                                                                                                                                                                                                                                                                                                                                                                                                                                                                                                                                                                                                                                                                                                                                                                                                                                                                                                                                                                                                                                                                                                                                                                                                                                                                                                                                                                                                                                                                              | 30                   |  |
| TOTAL                                                                                                           | 131            | 260                                                                                                                                                                                                                                                                                                                                                                                                                                                                                                                                                                                                                                                                                                                                                                                                                                                                                                                                                                                                                                                                                                                                                                                                                                                                                                                                                                                                                                                                                                                                                                                                                                                                                                                                                                                                                                                                                                                                                                                                                                                                                                                            | -                    |  |
| the second in the second se |                | And a state of the |                      |  |