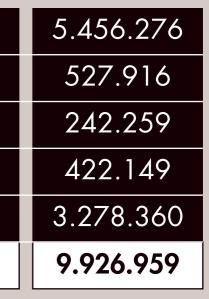

| REVENUE              | Y1        | Y2        | Y3        | Y4        |
|----------------------|-----------|-----------|-----------|-----------|
| Room Revenues        | 4.085.275 | 4.407.061 | 5.013.032 | 5.349.290 |
| Breakfast Revenues   | 418.859   | 438.942   | 485.031   | 517.565   |
| Miscellanea          | 181.386   | 195.673   | 222.579   | 237.508   |
| M&E Revenues         | 324.000   | 354.960   | 387.029   | 413.871   |
| F&B Revenues         | 2.224.143 | 2.528.304 | 2.924.734 | 3.214.078 |
| TOTAL HOTEL REVENUES | 7.233.664 | 7.924.940 | 9.032.404 | 9.732.313 |